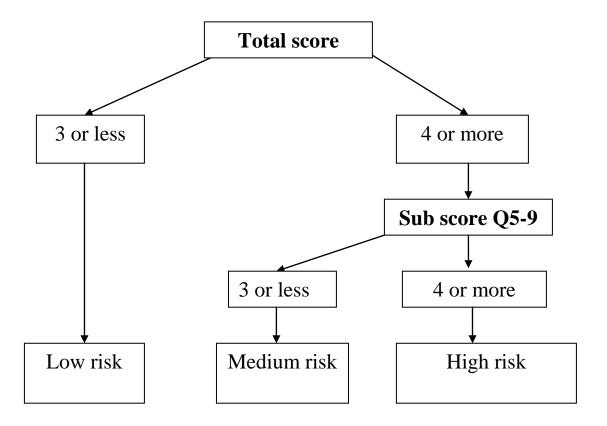

## The Keele STarT Back Musculoskeletal Screening Tool

|    | Patient name:                                                                            |                  | Date:               |                    |        |                 |              |  |
|----|------------------------------------------------------------------------------------------|------------------|---------------------|--------------------|--------|-----------------|--------------|--|
|    | Thinking about the                                                                       | last 2 weeks tie | ck your response to | the following ques | tions: | <b>Disagree</b> | <b>Agree</b> |  |
| 1  | My pain has <b>spread</b> at some time in the past 2 weeks                               |                  |                     |                    |        |                 |              |  |
| 2  | In addition to my main pain, I have had <b>pain elsewhere</b> in the last 2 weeks        |                  |                     |                    |        |                 |              |  |
| 3  | In the last 2 weeks, I have only walked short distances because of my pain               |                  |                     |                    |        |                 |              |  |
| 4  | In the last 2 weeks, I have <b>dressed more slowly</b> than usual because of my pain     |                  |                     |                    |        |                 |              |  |
| 5  | It's really not safe for a person with a condition like mine to be physically active     |                  |                     |                    |        |                 |              |  |
| 6  | Worrying thoughts have been going through my mind a lot of the time in the last 2 weeks  |                  |                     |                    |        |                 |              |  |
| 7  | I feel that my pain in terrible and that and that it's never going to get any better     |                  |                     |                    |        |                 |              |  |
| 8  | In general in the last 2 weeks, I have <b>not enjoyed</b> all the things I used to enjoy |                  |                     |                    |        |                 |              |  |
| 9. | 9. Overall, how <b>bothersome</b> has your pain been in the last 2 weeks?                |                  |                     |                    |        |                 |              |  |
|    | Not at all                                                                               | Slightly         | Moderately          | Very much          | Extrem | ely             |              |  |
|    | 0                                                                                        | 0                | 0                   | 1                  | 1      |                 |              |  |
|    | Total score (all 9):                                                                     | re (Q5-9):       |                     |                    |        |                 |              |  |

## The STarT Tool Scoring System

© Keele University 01/08/07 Funded by Arthritis Research UK